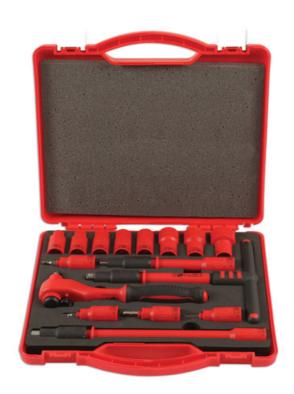

## **Insulated Socket Set 3/8"D 16pc**

Fully insulated socket set, for live working up to 1000V AC / 1500V DC, ideal for hybrid and EV servicing and maintenance. The eight single Hex (6pt) 3/8"D sockets cover a useful range of sizes between 8mm and 22mm and the set comes with a complete range of accessories including a 3/8"D 45 teeth ratchet, T-handle, and two extension bars (150mm and 250mm). All the tools are fully insulated to VDE/GS and IEC60900 standards, approved for work up to 1000V and the set comes in a fully fitted carry case with integrated handle for safe, portable storage.

## **Additional Information**

- Set contents: 8 x 3/8"D sockets; 3/8"D 45 teeth ratchet; T-handle; 2 x extension bars (150mm and 250mm long); 4 x Hex bit sockets: 4, 5, 6 and 8mm.
- Socket sizes 3/8"D Hex (6pt): 8, 10, 12 and 13mm (length: 44mm); 14, 17, 19 and 22mm (length: 46mm).
- · VDE/GS approved insulated socket set.
- · IEC60900 approved for 1000V safe working.
- · Supplied in a fitted blow mold carry case.