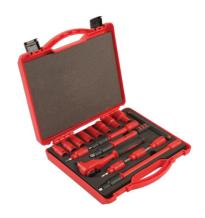

## **Insulated Socket Set 3/8"D 16pc**

Fully insulated socket set, for live working up to 1000V AC / 1500V DC, ideal for hybrid and EV servicing and maintenance. The eight single Hex (6pt) 3/8"D sockets cover a useful range of sizes between 8mm and 22mm and the set comes with a complete range of accessories including a 3/8"D 45 teeth ratchet, T-handle, and two extension bars (150mm and 250mm). All the tools are fully insulated to VDE/GS and IEC60900 standards, approved for work up to 1000V and the set comes in a fully fitted carry case with integrated handle for safe, portable storage.

## **Additional Information**

- Set contents: 8 x 3/8"D sockets; 3/8"D 45 teeth ratchet; T-handle; 2 x extension bars (150mm and 250mm long); 4 x Hex bit sockets: 4, 5, 6 and 8mm.
- Socket sizes 3/8"D Hex (6pt): 8, 10, 12 and 13mm (length: 44mm); 14, 17, 19 and 22mm (length: 46mm).
- · VDE/GS approved insulated socket set.
- · IEC60900 approved for 1000V safe working.
- · Supplied in a fitted blow mold carry case.