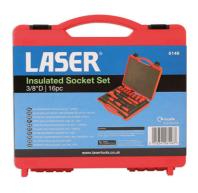

## **Insulated Socket Set 3/8"D 16pc**

Fully insulated socket set, for live working up to 1000V AC / 1500V DC, ideal for hybrid and EV servicing and maintenance. The eight single Hex (6pt) 3/8"D sockets cover a useful range of sizes between 8mm and 22mm and the set comes with a complete range of accessories including a 3/8"D 45 teeth ratchet, T-handle, and two extension bars (150mm and 250mm). All the tools are fully insulated to VDE/GS and IEC60900 standards, approved for work up to 1000V and the set comes in a fully fitted carry case with integrated handle for safe, portable storage.

## **Additional Information**

- Set contents: 8 x 3/8"D sockets; 3/8"D 45 teeth ratchet; T-handle; 2 x extension bars (150mm and 250mm long); 4 x Hex bit sockets: 4, 5, 6 and 8mm.
- Socket sizes 3/8"D Hex (6pt): 8, 10, 12 and 13mm (length: 44mm); 14, 17, 19 and 22mm (length: 46mm).
- · VDE/GS approved insulated socket set.
- · IEC60900 approved for 1000V safe working.
- · Supplied in a fitted blow mold carry case.