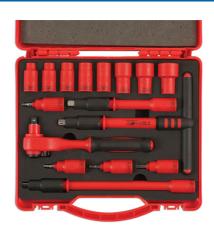

## **Insulated Socket Set 3/8"D 16pc**

Fully insulated socket set, for live working up to 1000V AC / 1500V DC, ideal for hybrid and EV servicing and maintenance. The eight single Hex (6pt) 3/8"D sockets cover a useful range of sizes between 8mm and 22mm and the set comes with a complete range of accessories including a 3/8"D 45 teeth ratchet, T-handle, and two extension bars (150mm and 250mm). All the tools are fully insulated to VDE/GS and IEC60900 standards, approved for work up to 1000V and the set comes in a fully fitted carry case with integrated handle for safe, portable storage.

## **Additional Information**

- Set contents: 8 x 3/8"D sockets; 3/8"D 45 teeth ratchet; T-handle; 2 x extension bars (150mm and 250mm long); 4 x Hex bit sockets: 4, 5, 6 and 8mm.
- Socket sizes 3/8"D Hex (6pt): 8, 10, 12 and 13mm (length: 44mm); 14, 17, 19 and 22mm (length: 46mm).
- · VDE/GS approved insulated socket set.
- · IEC60900 approved for 1000V safe working.
- · Supplied in a fitted blow mold carry case.